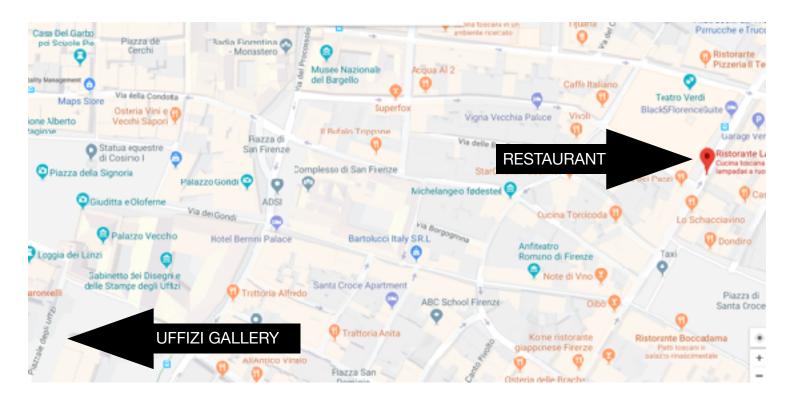

## (Wednesday 13, h. 7 PM)

The social dinner takes place at the "Ristorante la Maremma", via Giuseppe Verdi 16/r. The building is just in front of Teatro Verdi (see D3 in the map contained in your folder).

For those going to the Uffizi Gallery in the afternoon, the restaurant is within walking distance from there (about 10 mins).

For those not attending the excursion, the restaurant can be reached by bus from the conference building.